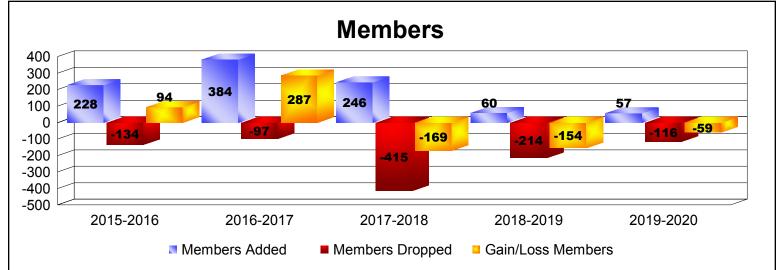

District R 3

As of December 2019 Cumulative

| Year      | New<br>Clubs | Dropped<br>Clubs | Gain/<br>Loss<br>Clubs | New<br>Members | Charter<br>Members | Reinstate<br>Members | Transfer<br>Members | Total<br>Member<br>Added | Total<br>Members<br>Dropped | Gain/<br>Loss<br>Members |
|-----------|--------------|------------------|------------------------|----------------|--------------------|----------------------|---------------------|--------------------------|-----------------------------|--------------------------|
| 2015-2016 | 3            | 0                | 3                      | 129            | 79                 | 6                    | 14                  | 228                      | -134                        | 94                       |
| 2016-2017 | 5            | 0                | 5                      | 228            | 149                | 7                    | 0                   | 384                      | -97                         | 287                      |
| 2017-2018 | 3            | -2               | 1                      | 127            | 67                 | 51                   | 1                   | 246                      | -415                        | -169                     |
| 2018-2019 | 1            | -2               | -1                     | 33             | 24                 | 3                    | 0                   | 60                       | -214                        | -154                     |
| 2019-2020 | 1            | -5               | -4                     | 21             | 30                 | 5                    | 1                   | 57                       | -116                        | -59                      |
| Average   | 3            | -2               | 1                      | 108            | 70                 | 14                   | 3                   | 195                      | -195                        | 0                        |