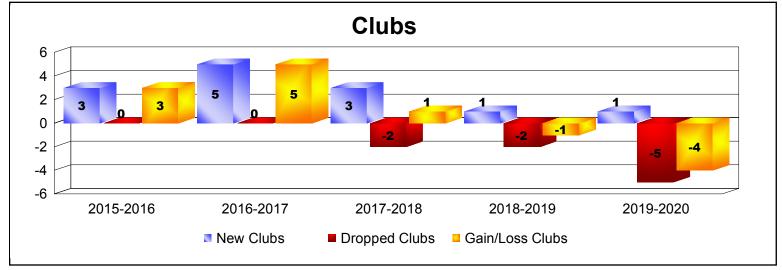

District R 3

As of December 2019 Cumulative

| Year      | New<br>Clubs | Dropped<br>Clubs | Gain/<br>Loss<br>Clubs | New<br>Members | Charter<br>Members | Reinstate<br>Members | Transfer<br>Members | Total<br>Member<br>Added | Total<br>Members<br>Dropped | Gain/<br>Loss<br>Members |
|-----------|--------------|------------------|------------------------|----------------|--------------------|----------------------|---------------------|--------------------------|-----------------------------|--------------------------|
| 2015-2016 | 3            | 0                | 3                      | 129            | 79                 | 6                    | 14                  | 228                      | -134                        | 94                       |
| 2016-2017 | 5            | 0                | 5                      | 228            | 149                | 7                    | 0                   | 384                      | -97                         | 287                      |
| 2017-2018 | 3            | -2               | 1                      | 127            | 67                 | 51                   | 1                   | 246                      | -415                        | -169                     |
| 2018-2019 | 1            | -2               | -1                     | 33             | 24                 | 3                    | 0                   | 60                       | -214                        | -154                     |
| 2019-2020 | 1            | -5               | -4                     | 21             | 30                 | 5                    | 1                   | 57                       | -116                        | -59                      |
| Average   | 3            | -2               | 1                      | 108            | 70                 | 14                   | 3                   | 195                      | -195                        | 0                        |